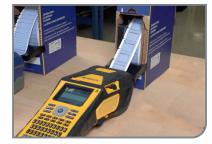

## Save and store labels on board

with the widest range of data entry options.

## Get more with these time-saving features:

- ➤ 50.8 mm per second print speed
- Enhanced Gen3 Li-ION battery
- Store and import data files from USB thumb drive
- Import and save files, lists and graphics
- Design and print labels using a keypad, mobile app or desktop software
- Prints text, barcodes, shapes and images