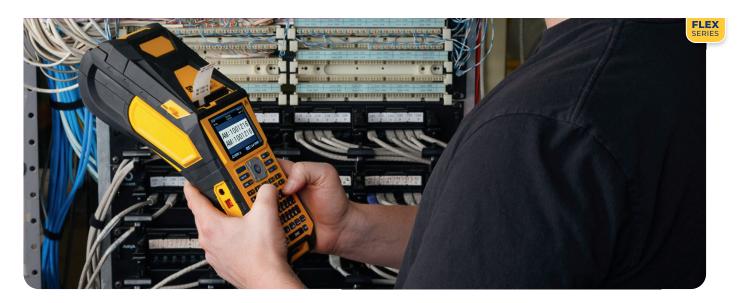

# Portable just got more powerful

Get the job done right in the facility — or in the field

## Save and store labels on board

with the widest range of data entry options.

## Get more with these time-saving features:

- ➤ 50.8 mm per second print speed
- Enhanced Gen3 Li-ION battery
- Store and import data files from USB thumb drive
- Import and save files, lists and graphics
- Design and print labels using a keypad, mobile app or desktop software
- Prints text, barcodes, shapes and images