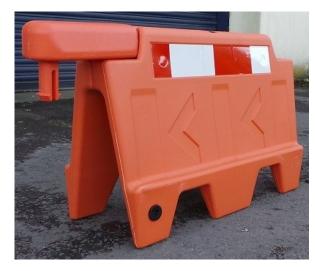

## Value Stackable Water Filled Barrier

## **Features**

- For delineating vehicles and pedestrians
- Barriers stack on top of each other for easy storage
- Can be filled with sand or water to give the barrier extra strength
- Join barriers together with included interlocking pin
- Barriers can be joined up to 90 degree angles
- 1100Wx800Hx550Dmm
- Includes reflective strips
- Weight empty 8kg, filled 80kg
- Does not fold flat
- · Not crash tested, for delineation only
- · Forklift friendly
- ADDITIONAL FREIGHT CHARGES MAY APPLY FOR BULKY ITEMS & BULK QUANTITIES. Call us for details on 1800 620 816

| Order # | Colour | Width  | Depth | Height | Weight<br>Empty | Weight<br>Filled |
|---------|--------|--------|-------|--------|-----------------|------------------|
| 878396  | Orange | 1100mm | 550mm | 800mm  | 8kg             | 80kg             |