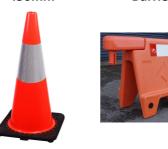

## You May Also Like:

**Traffic Cone** 

450mm

| Specification |                      |  |  |
|---------------|----------------------|--|--|
| Compliance    | Class 1 Reflective   |  |  |
| Warranty      | 1 Year Manufacturing |  |  |
| Material Stem | Polyethylene         |  |  |
| Material Base | Rubber               |  |  |