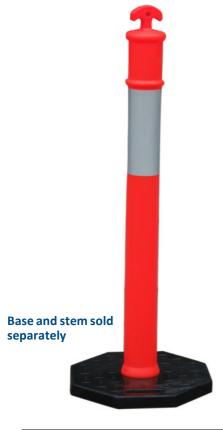

## **Value T-Top Bollard**

## **Features**

- Class 1 Reflective
- Stem and base sold separately
- Part of our Value Range
- For warning and delineating vehicles or pedestrians
- 1150mm high stem is made from Injection moulded polyethylene
- Reflective band is 250mm high
- 6kg Base is made from compression moulded 80% recycled rubber and 20% virgin rubber
- Base includes handle hole for easy carrying
- ADDITIONAL FREIGHT CHARGES MAY APPLY FOR BULKY ITEMS & BULK QUANTITIES. Call us for details on 1800 620 816

| Order# | Туре | Colour | Width | Depth | Height | Weight |
|--------|------|--------|-------|-------|--------|--------|
| 878392 | Stem | Orange | 100mm | 100mm | 1150mm | 0.7kg  |
| 878393 | Base | Black  | 420mm | 420mm | 50mm   | 6kg    |