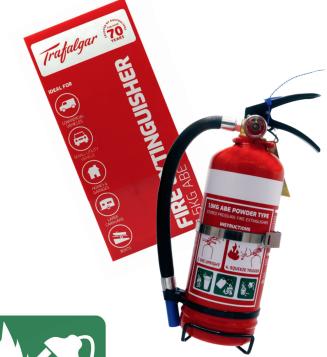

## **NEW FIRE SAFETY EQUIPMENT** TRAFALGAR ABE DRY CHEMICAL EXTINGUISHERS

## Compliant with Australian and New Zealand AS/NZ 1841.5

- 1A:20B:E Fire Rating
- Appropriate for type A, B or E fire extinguishers (outlined below)
- Extinguishers use a dry chemical powder (DCP) that is designed to smother a fire and achieves some of the highest ratings in Australia
- ABE Extinguishers are the perfect all-rounders used for a wide range of applications and can handle almost any type of fire

## **TRAFALGAR ABE DRY CHEMICAL EXTINGUISHERS**

| IMAGE | CODE   | DESCRIPTION                              | SUITABLE FOR                                                                                       |
|-------|--------|------------------------------------------|----------------------------------------------------------------------------------------------------|
|       | 879440 | TRAFALGAR 1.0KG ABE FIRE<br>EXTINGUISHER | Small Vehicles<br>Caravans<br>Boats<br>Sheds<br>Homes & Garages                                    |
|       | 879441 | TRAFALGAR 1.5KG ABE FIRE<br>EXTINGUISHER | Commercial Vehicles<br>Small Utility Vehicle<br>Home & Garages<br>Large Caravans<br>Boats          |
|       | 879442 | TRAFALGAR 2.5KG ABE FIRE<br>EXTINGUISHER | Buses<br>Commercial Vehicles<br>Large Caravans<br>Small Cruisers<br>Home & Garages                 |
|       | 879443 | TRAFALGAR 4.5KG ABE FIRE<br>EXTINGUISHER | Offices<br>Trucks<br>Workshops<br>Warehouses<br>Cruisers<br>Marinas<br>Mine Sites<br>Factories     |
|       | 879444 | TRAFALGAR 9.0KG ABE FIRE<br>EXTINGUISHER | Factories<br>Mine Sites<br>Workshops<br>Marine Vessels<br>Cruisers<br>Marinas<br>Trucks<br>Offices |