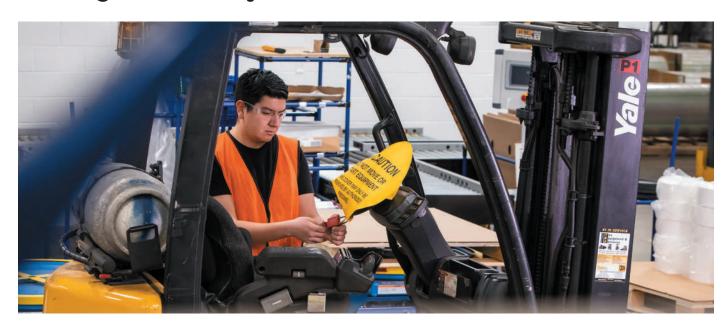

## **Steering Wheel Safety Cover**

Need to repair or service mobile equipment? Let everyone know with a visual barrier, like the **Steering Wheel Safety Cover**. It quickly indicates which forklifts, electric pallet jacks, construction equipment or fleet vehicles are down for service and should not be operated. The brightly coloured cover fits over a steering wheel and requires only a padlock, not a hasp like most competitive options.

- Highly visible deterrence to ensure safety protocols are followed during forklift and vehicle maintenance
- Secure fit over the steering wheel and is secured with one padlock (no hasp needed)
- 3 size options available to suit various wheel diameters, plus can be used with BatteryBlock™ products