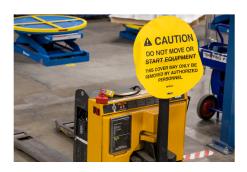

## **Steering Wheel Safety Cover**

Need to repair or service mobile equipment? Let everyone know with a visual barrier, like the **Steering Wheel Safety Cover**. It quickly indicates which forklifts, electric pallet jacks, construction equipment or fleet vehicles are down for service and should not be operated. The brightly coloured cover fits over a steering wheel and requires only a padlock, not a hasp like most competitive options.

- Highly visible deterrence to ensure safety protocols are followed during forklift and vehicle maintenance
- Secure fit over the steering wheel and is secured with one padlock (no hasp needed)
- 3 size options available to suit various wheel diameters, plus can be used with BatteryBlock™ products