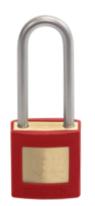

### **PRODUCT SPECIFICATION:**

- **Brass Body**
- **Stainless Steel Shackle 50mm high**
- **Coloured cover with window for custom engraving**
- **Double locking (non key retained)** •
- 4-pin cylinder keyway
- Supplied with 2 keys and "Danger & ID" label

All dimensions in mm • Padlock weight = 120g • Window size: 22 x 20mm

Ô

16

| PART NO. | KEYED DIFFER - SINGLE                | COLOUR | UOM  |  |
|----------|--------------------------------------|--------|------|--|
| 879811   | Brass Safety Padlock 50mm Shackle KD | RED    | Each |  |
| 879812   | Brass Safety Padlock 50mm Shackle KD | BLUE   | Each |  |
| 879813   | Brass Safety Padlock 50mm Shackle KD | GREEN  | Each |  |
| 879814   | Brass Safety Padlock 50mm Shackle KD | YELLOW | Each |  |