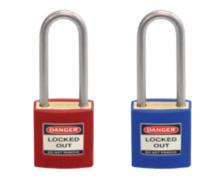

### **FEATURES:**

- Double locking for extra security
- 4 colours available Red, Blue, Green and Yellow
- Keyed differ (KD) and Keyed alike (KA) option

BACK WITH OPTIONAL ENGRAVING

Note: Padlocks are Non-Registered, additional padlocks and keys cannot be added at a later stage.

All dimensions in mm • Padlock weight = 120g • Window size: 22 x 20mm

Ô

16

| PART NO. | KEYED DIFFER - SINGLE                | COLOUR | UOM  |  |
|----------|--------------------------------------|--------|------|--|
| 879811   | Brass Safety Padlock 50mm Shackle KD | RED    | Each |  |
| 879812   | Brass Safety Padlock 50mm Shackle KD | BLUE   | Each |  |
| 879813   | Brass Safety Padlock 50mm Shackle KD | GREEN  | Each |  |
| 879814   | Brass Safety Padlock 50mm Shackle KD | YELLOW | Each |  |

| PART NO. | KEYED ALIKE - SET OF 6               | COLOUR | UOM    |
|----------|--------------------------------------|--------|--------|
| 879816   | Brass Padlock Keyed Alike - Set of 6 | RED    | Pack 6 |
| 879817   | Brass Padlock Keyed Alike - Set of 6 | BLUE   | Pack 6 |
| 879818   | Brass Padlock Keyed Alike - Set of 6 | GREEN  | Pack 6 |
| 879819   | Brass Padlock Keyed Alike - Set of 6 | YELLOW | Pack 6 |