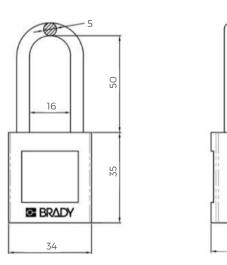

### **PRODUCT SPECIFICATION:**

- **Brass Body**
- **Stainless Steel Shackle 50mm high**
- **Coloured cover with window for custom engraving**
- **Double locking (non key retained)** •
- 4-pin cylinder keyway
- Supplied with 2 keys and "Danger & ID" label

All dimensions in mm • Padlock weight = 120g • Window size: 22 x 20mm

Ô

16

| PART NO. | KEYED DIFFER - SINGLE                | COLOUR | UOM  |  |
|----------|--------------------------------------|--------|------|--|
| 879811   | Brass Safety Padlock 50mm Shackle KD | RED    | Each |  |
| 879812   | Brass Safety Padlock 50mm Shackle KD | BLUE   | Each |  |
| 879813   | Brass Safety Padlock 50mm Shackle KD | GREEN  | Each |  |
| 879814   | Brass Safety Padlock 50mm Shackle KD | YELLOW | Each |  |