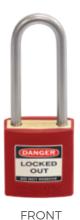

## BRASS SAFETY ISOLATION PADLOCKS

**Brady Brass Safety Isolation Padlocks** are specifically designed to suit safety lockout applications with its brass body, stainless steel shackle and coloured cover. Genuine pin tumbler cylinder provides more security and tamper resistance.

### **PRODUCT SPECIFICATION:**

- **Brass Body**
- **Stainless Steel Shackle 50mm high**
- **Coloured cover with window for custom engraving**
- **Double locking (non key retained)** •
- 4-pin cylinder keyway
- Supplied with 2 keys and "Danger & ID" label