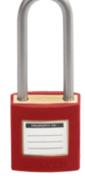

### **FEATURES:**

- Double locking for extra security
- 4 colours available Red, Blue, Green and Yellow
- Keyed differ (KD) and Keyed alike (KA) option

BACK WITH OPTIONAL ENGRAVING

Note: Padlocks are Non-Registered, additional padlocks and keys cannot be added at a later stage.

### **PRODUCT SPECIFICATION:**

- **Brass Body**
- **Stainless Steel Shackle 50mm high**
- **Coloured cover with window for custom engraving**
- **Double locking (non key retained)** •
- 4-pin cylinder keyway
- Supplied with 2 keys and "Danger & ID" label