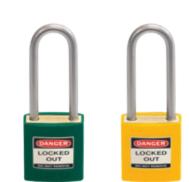

### **FEATURES:**

- Double locking for extra security
- 4 colours available Red, Blue, Green and Yellow
- Keyed differ (KD) and Keyed alike (KA) option

BACK WITH OPTIONAL ENGRAVING

Note: Padlocks are Non-Registered, additional padlocks and keys cannot be added at a later stage.

All dimensions in mm • Padlock weight = 120g • Window size: 22 x 20mm

Ô

16

| PART NO. | KEYED DIFFER - SINGLE                | COLOUR | UOM  |  |
|----------|--------------------------------------|--------|------|--|
| 879811   | Brass Safety Padlock 50mm Shackle KD | RED    | Each |  |
| 879812   | Brass Safety Padlock 50mm Shackle KD | BLUE   | Each |  |
| 879813   | Brass Safety Padlock 50mm Shackle KD | GREEN  | Each |  |
| 879814   | Brass Safety Padlock 50mm Shackle KD | YELLOW | Each |  |

| PART NO. | KEYED ALIKE - SET OF 6               | COLOUR | UOM    |
|----------|--------------------------------------|--------|--------|
| 879816   | Brass Padlock Keyed Alike - Set of 6 | RED    | Pack 6 |
| 879817   | Brass Padlock Keyed Alike - Set of 6 | BLUE   | Pack 6 |
| 879818   | Brass Padlock Keyed Alike - Set of 6 | GREEN  | Pack 6 |
| 879819   | Brass Padlock Keyed Alike - Set of 6 | YELLOW | Pack 6 |