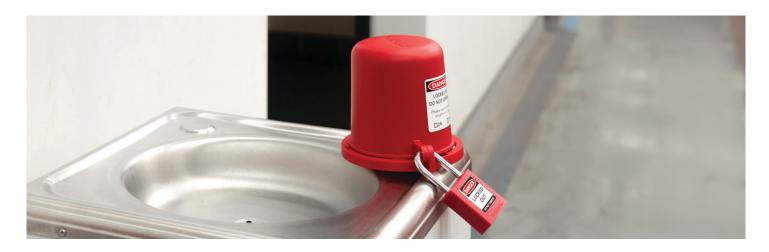

## WATER BUBBLER LOCKABLE COVER KITS

**Did you know?** The surfaces around water drinking fountains and bubblers including the spout could pose a risk for the spread of germs.

Keep your staff and visitors safe by restricting access to these high touch point areas such as drinking fountains with Brady's Drinking Fountain Bubbler Lockable Cover Kits.

- Effectively blocks spout use
- Compact in size and easy to use. Once installed, simply secure with a padlock
- Device covers the spout of most drinking fountains\*\*
- Safety covers are available as ready-to-use kits with the padlock(s) included

## KEEP PEOPLE SAFE BY ADDING A PHYSICAL BARRIER TO THE WATER FOUNTAIN.