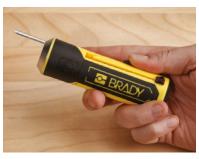

## With this intuitive tool you can:

- Save time and money with increased application output in this streamlined application process
- Complete label application and wire termination with the four slanted tubes and terminal block sized screwdriver
- Use it in low-lit conditions with built-in LED flashlight
- Stay cramp-free with the ergonomic design