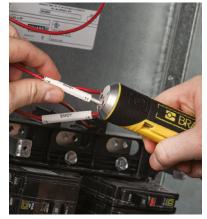

## With this intuitive tool you can:

- Save time and money with increased application output in this streamlined application process
- Complete label application and wire termination with the four slanted tubes and terminal block sized screwdriver
- Use it in low-lit conditions with built-in LED flashlight
- Stay cramp-free with the ergonomic design