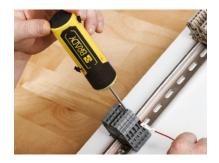

## As easy as pick, slip and apply!

This intuitive multi-tool is designed to help you quickly apply sleeves on wires. QuickSleeve includes specially designed slanted tubes sized for common sleeve sizes that allow for quick sleeve application in three simple steps — just pick, slip and apply.

## With this intuitive tool you can:

- Save time and money with increased application output in this streamlined application process
- Complete label application and wire termination with the four slanted tubes and terminal block sized screwdriver
- Use it in low-lit conditions with built-in LED flashlight
- Stay cramp-free with the ergonomic design